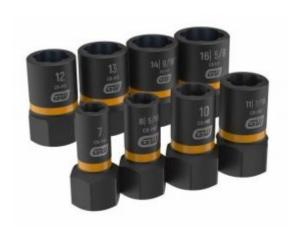

## Gearwrench 84782 - Impact Extraction Socket Set 8 Piece Bolt Biter 1/4 & 3/8" Drive

## 8 Pc. 1/4" & 3/8" Drive Bolt Biter $^{\text{\tiny{TM}}}$ Impact Extraction Socket Set

- Bi-Directional Design for Removing or Tightening Damaged Fasteners
- Tapered Entry Enables Socket to Easily Seat on a Damaged Fastener
- Dual Sized Sockets Designed to Work with Both SAE and Metric Fasteners
- Square Drive with Hex Base for Use with Impact Gun, Ratchet, Wrench, or Pliers
- Chrome Molybdenum Alloy Steel (Cr-Mo) for Exceptional Strength and Long Lasting Durability
- High-Visibility Laser-Etched Markings Provide Quick Size Identification
- Black Oxide Coating Provides Superior Corrosion Resistance
- Up to 10x Longer Impact Life vs. Competition
- Up to 5x Greater Torque Output vs. Competition
- Socket Rails Included for Convenient, Compact and Organized Storage