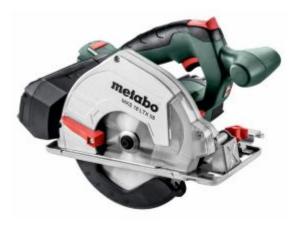

# Metabo MKS18LTX - 18V 165mm Metal Circular Saw (Tool Only)

### Features

- Powerful cordless metal cutting circular saw with chip collection box for cold sawing of metals. Compatible with guide rails.
- Fast and precise cutting of tubes, profiles, channels, metal grids and sheets, free from sparks and burrs.
- With chip collection box for a clean working environment
- Robust saw with guard made from die-cast aluminium and stainless steel base plate
- Lower weight and compact, ergonomic design
- Viewing window in the guard for precise cutting guidance
- Cutting depth control, steplessly adjustable and without tools according to mm and inch scale
- Comfortable saw blade change with spindle lock
- Fast brake for highest safety with quick saw blade stop (< 1 sek)
- Precise straight cuts of metal grids, steel and profile sheets thanks to guide rail (accessory)
- Ultra-M technology: highest performance, gentle charging and 3 years of warranty on the battery pack.