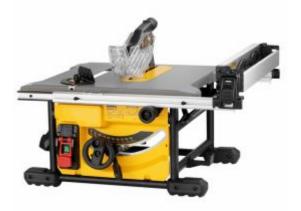

## Features

- 1850W Motor for extended durability, efficiency and power
- Dual Rack & Pinion Fence System
- 65mm D.O.C at 90°, 45mm at 45°
- 610mm Right Rip capacity
- No Volt release switch
- AirLock Compatible dust extraction
- Cast Aluminium bed Increased rigidity leading to increased accuracy
- AirLock Compatibility Quick and secure connection for a cleaner and safer jobsite
- Rack and Pinion Fence Dual Rack & Pinion Fence ensures accuracy by locking fence at both the front and back of the table
- No Volt Release Switch Increases safety by resetting switch after power loss
- 1 Handed Bevel Control Quick and Accurate Bevel adjustment and lock

## Specifications

- Power Input: 1850W
- Depth of Cut:
- 90º: 45mm at 45º
- Right Ripping Capacity: 610mm