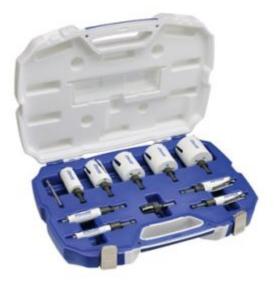

### Includes

- 7075-16 16mm Ripper TCT Hole Saw
- 7075-20 20mm Ripper TCT Hole Saw
- 7075-22 22mm Ripper TCT Hole Saw
- 7075-25 25mm Ripper TCT Hole Saw
- 7075-32 32mm Ripper TCT Hole Saw
- 7075-40 40mm Ripper TCT Hole Saw
- 7075-50 50mm Ripper TCT Hole Saw
- 7075-54 54mm Ripper TCT Hole Saw
- 7075-60 60mm Ripper TCT Hole Saw
- 5750-1438X70 70mm Quick Change Adpator 1/4
- 7060-8537CT 89mm Pilot Drill Carbide Tipped