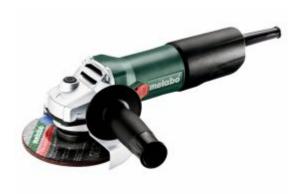

# Metabo W850-125 - 125mm Angle Grinder

#### **Features**

- Robust, universal and economical: powerful angle grinder for any application
- Powerful motor with good overload capacity
- Twist-proof guard