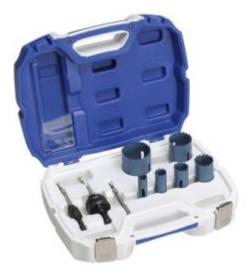

## Bordo 7010-S4 - Holesaw Set - Electricians Bi Metal

## Includes

- 7010-16 16mm Bi-Metal Hole Saw
- 7010-20 20mm Bi-Metal Hole Saw
- 7010-25 25mm Bi-Metal Hole Saw
- 7010-32 32mm Bi-Metal Hole Saw
- 7010-40 40mm Bi-Metal Hole Saw
- 7010-50 50mm Bi-Metal Hole Saw
- 7050-5519 3/8" Hex Shank Mandrel
- 7050-5548 7/16" Hex Shank Posi-Lock Mandrel
- 7060-8534 1/4 x 3.1/2" Pilot Drill