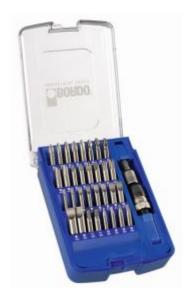

## Bordo 5400-S1 - Power Bit Set - 34 Piece

## **Product Description**

Contains a variety of popular Power Bit styles and a quick change adaptor in a tough case.

## Includes

- 5400-PH1x50 #1 Phillips® 50mm Power Bit x2
- 5400-PH2x50 #2 Phillips® 50mm Power Bit x3
- 5400-PH2Gx50 #2 Grippa® 50mm Power Bit x3
- 5400-PH3x50 #3 Phillips® 50mm Power Bit x2
- 5400-PZ1x50 #1 Pozidriv® 50mm Power Bit x2
- 5400-PZ2x50 #2 Pozidriv® 50mm Power Bit x2
- 5400-PZ3x50 #3 Pozidriv® 50mm Power Bit x2
- 5400-SL3x50 #3 Slotted 50mm Power Bit x2 • 5400-SL4x50 - #4 Slotted 50mm Power Bit x2
- 5400-SL5x50 #5 Slotted 50mm Power Bit x2
- 5400-SL6x50 #6 Slotted 50mm Power Bit x2 • 5400-SL8x50 - #8 Slotted 50mm Power Bit x2
- 5400-HX5x50 5mm Hex 50mm Power Bit x2
- 5400-SR1x50 #1 Square Recess 50mm Power Bit x2
- 5400-SR2x50 #2 Square Recess 50mm Power Bit x2
- 5600-NS5/16X42 5/16" Nutsetter 42mm x1
- 5750-14x65 65mm Quick Change Adaptor 1/4" x1