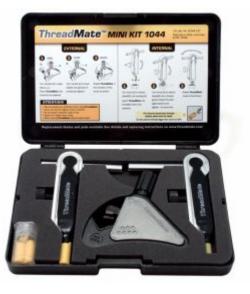

## Nes 3507-01044 - Thread Restorer Combo Set Mini Kit

## Includes

- 3507-06040
  - Range: 4-13mm (5/32 1/2) Threadmate external
  - Range: 5-8mm (12G 5/16) Threadmate internal TM20
  - Range 8-12mm (5/16 7-16) Threadmate internal TM21
- **3507-07207** Nylon pad to suit TM20
- 3507-07217 Nylon pad to suit TM21