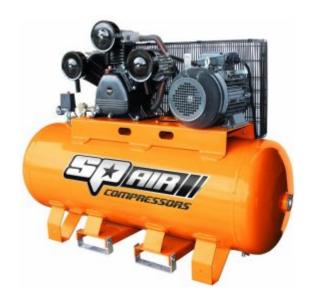

## SP Tools SP35 - Compressor 7.5HP Belt Drive 270L Tank

## **Features**

- Ideal for commercial applications
- High efficiency induction motor
- Full brass non-return valve
- Copper delivery pipe
- Independent 3 phase switch box operates by a single phase pressure switch
- One-touch (Nitto style) connector
- Certified safety valve
- Large oil level sight glass
- Copper winding motors
- Cast iron cylinders
- Resettable overload protection

## Specifications

- Drive: BeltFAD: 704L/minPressure: 150PSITank Size: 270L
- Phases: 3 (415V 50Hz 15A/phase)
- Comes with Filter/Regulator
- Dimensions: 1630(L) x 630(W) x 1360(H)mm
- GW: 262kgNW: 254kg