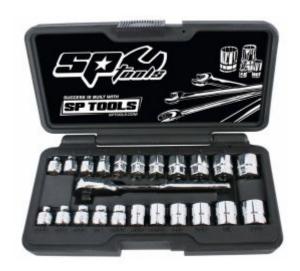

## SP Tools SP20121 - Socket Set 1/4" Drive 23 Piece 6-Point Low Profile Metric/AF

## **Features**

- Low profile design Able to reach areas where other sockets can't
- Quick release system for easy socket changes
- $\bullet$  Specially strengthened ratchet gear teeth to sustain maximum applied torque
- Flat drive technology offers maximum contact and grip
- Chrome, high polish finishes provide for an easy clean-up
- Chrome Vanadium Steel (Cr-V) for high durability

## Includes

- Metric Sockets: 4, 5, 6, 7, 8, 9, 10, 11, 12 & 13mm
- SAE Sockets: 5/32, 3/16, 7/32, 1/4, 9/32, 5/16, 11/32, 3/8, 7/16, 1/2 & 9/16"
- Low Profile Ratchet