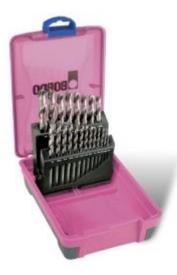

**Bordo 2010-F2** - Drill Set - Cobalt Imperial 21 Piece 1/16 - 3/8" + Bonus Caddy With x5 Smallest Sizes

## **Product Description**

Cobalt Jobber Drills have a Bronze Finish (gold oxide). This metallic brown coloured low temperature temper treatment is used on cobalt tools for identification purposes. Cobalt HSS drills are extremely hard and provide superior performance and increased tool life especially in stainless steel and high tensile steel.

Cobalt Drills with 135° split point are extremely hard and provide superior performance and increased tool life especially in stainless steel and high tensile steel.

Includes: 1/16, 1/4, 1/8, 11/32, 11/64, 13/64, 15/64, 17/64, 19/64, 21/64, 23/64, 3/16, 3/32, 3/8, 5/16, 5/32, 5/64, 7/32, 7/64, 9/32, 9/64