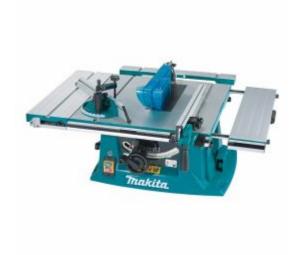

# Makita MLT100N - Table Saw 255mm 1500W

#### **Features**

- Right and rear extension table for greater cutting capacity
- Electric brake
- 1,500W\* motor for impressive cutting performance
- On-tool storage for TCT saw blade, rip fence, mitre gauge

### Specifications

Bevel Cutting Capacity: 0 - 45°
Blade Diameter: 260mm (10-1/4")
Continuous rating input: 1,500W
Max. cutting capacities at 0°: 93mm
Max. cutting capacities at 45°: 64mm

Net Weight: 34.8kgNo Load Speed: 4,300rpmOverall Length: 726mmPower supply cord: 2.0m