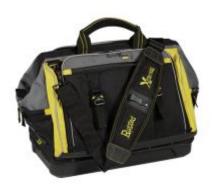

## Rugged Xtremes RX05X5028 - Specialist Large Tool Bag 50x28cm Hard Base

## **Features**

- Full opening, lockable zippered top
- Molded waterproof hard plastic base
- Waterproof 430gsm rip-stop, polyester canvas
- Large main compartment for cordless or bulky tools
- Steel D-Rings and clips
- Large zippered pockets for paperwork or laptop
- Large external zip down sides with multiple tool pockets
- Neoprene pockets for meters and sensitive tools
- External quick release straps with steel buckles for securing longer tools
- 5030 Divider compatible
- Size: 500 x 280 x 400mm
- Internal Capacity: 56L