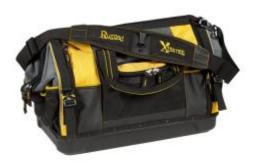

# Rugged Xtremes RX05W5028 - Contractor Large Tool Bag 50x28cm Hard Base

#### **Features**

- Fully Lockable
- Waterproof 430gsm rip-stop, polyester canvas
- Heavy duty hard moulded plastic base
- Wide mouth easy access opening
- POD Connect compatible
- Size: 500mm x 280 x 300mm
- Internal Capacity: 42L

### Internal storage

- 5030 Divider compatible (see accessories Pages)
- Large tool loops and internal tool organisation

## **External storage**

- Large document holder
- Large front zipped pocket
- Large open side pockets
- Large zipped straight through pocket
- Quick release buckles for larger external tool storage