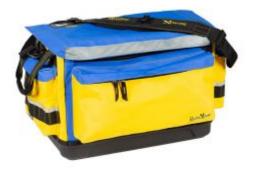

# Rugged Xtremes RX05K5028 - Professional Large Tool Bag 50x28cm Hard Base

### Features

- Fully Lockable
- Weather flaps over all zippers
- Waterproof Laminated 1000d 640gsm PVC
- Heavy duty hard molded plastic base
- Quick release padded shoulder strap
- Wide mouth easy access opening
- All steel buckles and clips
- POD connect compatible
- Comes with POD Connect Divider as Pictured
- Size: 500mm x 280 x 350mm
- Internal Capacity: 49L

### Internal storage

- Clear zippered document pocket
- 5028 Divider compatible
- 8 x Large internal tool pockets
- Removable end inserts to hold bag shape

### External storage

- Large document holder
- Large front and side pockets