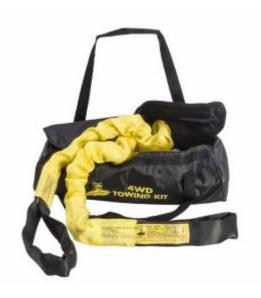

## Black Rat 342309BK - 4WD Towing Kit 4m with Carry Bag

## **Product Description**

With safety and ease of handling in mind, Black Rat have produced a 4 metre polyester (snatch-em) towing strap that has built-in, an elasticised retention cord which incorporates the safety technology of polyester load bearing fibres that are traditionally incorporated in round sling manufacture and comes complete with black reinforced eye protection at each end. In the event of the strap being pulled to its breaking strain, the inner load bearing fibres will bunch up and not spring back, therefore eliminating the sling shot effect that would normally occur in a nylon snatch-em strap. It has the advantages of having a 30% stretch factor of its original length, which enables the user to slowly pull/move a vehicle out of a problem situation. It has a minimum breaking strain "MBS" of 12,000 kgs. Supplied in vinyl carry bag.

- Safety Features
  - o Built in elasticated retention cord
  - o Incorporates the safety technology of polyester load bearing fibers
- Other Features
  - o 30% stretch factor
  - o Minimum breaking strain "MBS" of 12,000 kgs
- Applications: Towing equipmentMaterials/Fabric: Polyester
- Weight: 3.5kg