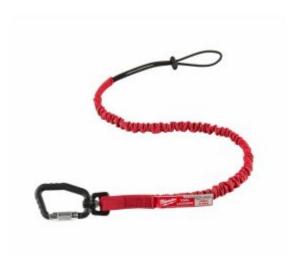

## **Product Description**

MILWAUKEE® 4.5kg (10lb) Locking Tool lanyard helps users stay safe and stay productive while working at heights by reducing the risks associated with dropped tools. The lanyard body is engineered to provide the best shock absorption, slowing the tool gradually if a drop occurs. Locking carabiners require double actions to open, ensuring a secure connection. Integrated swiveling carabiner reduces twists when using tools. The red colour coded lanyard allows the user to easily identify the lanyard's weight rating. For use with tools up to 4.5kg (10lb).

## Features

- Designed to reduce risks of dropped tools
- Easy to use
- Locking carabiner
- Colour coded by weight rating
- Third-party tested at 2:1 safety factor
- Shock absorbing design gradually slows tool
- Best shock absorption
- Integrated Swivel
- Serial numbers for inventory management
- For use with tools up to 4.5kg
- Limited Lifetime Warranty