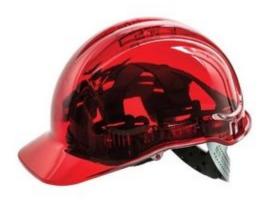

## Frontier FRCLRVIEWRD0000 - Hard Hat - Vented Red

## **Product Description**

- Clearview is fully Standards approved to AS/NZS 1801
- Clearview is UV400 stabilized and is suitable for indoor or outdoor use (you won't get sun burnt in a Clearview)
- Clearview ensures greater all round safety by increasing the wearers peripheral vision
- Clearview reduces neck strain associated with tilting the head back to constantly look up
- Clearview eliminates the common ill practise of wearing hard hats backwards
- Clearview caps are high temperature rated thanks to their polycarbonate composition
- Clearview like the Tuffguard range by Frontier has a premium terylene 6 point harness for comfort
- Clearview allows most 25 & 30mm attachments like earmuffs and visors
- Clearview caps are pad printable in 8 positions. Ready for your company's logo to be applied
- Comes in Colours: Blue, Clear, Green, Orange, Red, Smoke & Yellow