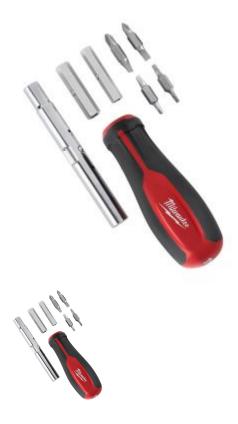

## **Product Description**

The 11 in 1 Screwdriver includes the 8 bits and 3 nut drivers most requested by professionals. The bit prevents bit wear from hardened screws and extends bit life when fastening specialty screws found in electrical boxes, conduit couplers, outlets, and other common job site fixtures.

## Features

- 11 in 1 Screwdriver with Square Drive
- Visible ID markings allows for quick tool identification on jobsite
- Comfortable Tri-Lobe Handle
- Phillips #1, Phillips #2, Slotted 1/4", Slotted 3/16", Square #1, Square #2, TORX™ #10, TORX™ #15, 1/4" Nut Driver, 3/8" Nut Driver

## Includes

- Bit Types: PH1, PH2, SL6, SL4.5, SQ1, SQ2, T10, T15
- 1/4" Nut Driver
- 3/8" Nut Driver