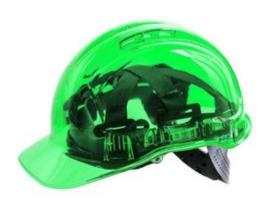

## Frontier FRCLRVIEWGG0000 - Hard Hat - Vented Green

## **Product Description**

- Clearview is fully Standards approved to AS/NZS 1801
- Clearview is UV400 stabilized and is suitable for indoor or outdoor use (you won't get sun burnt in a Clearview)
- Clearview ensures greater all round safety by increasing the wearers peripheral vision
- Clearview reduces neck strain associated with tilting the head back to constantly look up
- Clearview eliminates the common ill practise of wearing hard hats backwards
- Clearview caps are high temperature rated thanks to their polycarbonate composition
- Clearview like the Tuffguard range by Frontier has a premium terylene 6 point harness for comfort
- Clearview allows most 25 & 30mm attachments like earmuffs and visors
- Clearview caps are pad printable in 8 positions. Ready for your company's logo to be applied
- Comes in Colours: Blue, Clear, Green, Orange, Red, Smoke & Yellow