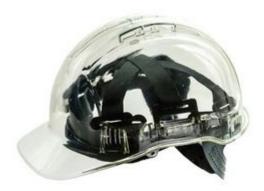

## Frontier FRCLRVIEWCR0000 - Hard Hat - Vented Clear

## **Product Description**

- Clearview is fully Standards approved to AS/NZS 1801
- Clearview is UV400 stabilized and is suitable for indoor or outdoor use (you won't get sun burnt in a Clearview)
- Clearview ensures greater all round safety by increasing the wearers peripheral vision
- Clearview reduces neck strain associated with tilting the head back to constantly look up
- Clearview eliminates the common ill practise of wearing hard hats backwards
- Clearview caps are high temperature rated thanks to their polycarbonate composition
- Clearview like the Tuffguard range by Frontier has a premium terylene 6 point harness for comfort
- Clearview allows most 25 & 30mm attachments like earmuffs and visors
- Clearview caps are pad printable in 8 positions. Ready for your company's logo to be applied
- Comes in Colours: Blue, Clear, Green, Orange, Red, Smoke & Yellow