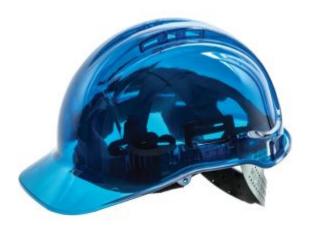

## Frontier FRCLRVIEWBL0000 - Hard Hat - Vented Blue

## **Product Description**

- Clearview is fully Standards approved to AS/NZS 1801
- Clearview is UV400 stabilized and is suitable for indoor or outdoor use (you won't get sun burnt in a Clearview)
- Clearview ensures greater all round safety by increasing the wearers peripheral vision
- Clearview reduces neck strain associated with tilting the head back to constantly look up
- Clearview eliminates the common ill practise of wearing hard hats backwards
- Clearview caps are high temperature rated thanks to their polycarbonate composition
- Clearview like the Tuffguard range by Frontier has a premium terylene 6 point harness for comfort
- Clearview allows most 25 & 30mm attachments like earmuffs and visors
- $\bullet \ \ \text{Clearview caps are pad printable in 8 positions. Ready for your company's logo to be applied }$
- Comes in Colours: Blue, Clear, Green, Orange, Red, Smoke & Yellow