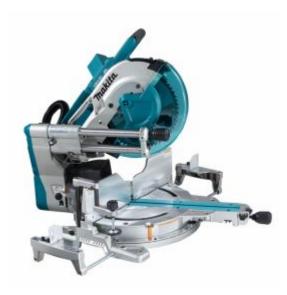

Makita DLS211Z - 36V (18Vx2) Brushless AWS 305mm (12") Slide Compound Mitre Saw (Tool Only)

## Features

- Forward rail design for highly accurate smooth cutting
- Dual zone dust extraction for maximum extraction efficiency
- Automatic Torque Drive, optimises torque and rpm for fast cutting under load
- $\bullet~$  48° left and right bevel capacity and 60° left and right mitre
- Compatible with Auto-start Wireless System\* (AWS)
- \* AWS receiver sold separately

## Specifications

Bevel Capacity: 48° left - 48° right
Blade Diameter: 305mm (12")

• Bore Diameter: 25.4mm

Cutting capacities at 0°: Max. width: 92 x 382mm / Max. height: 107 x 363mm
 Cutting capacities at 45° mitre: Max. width: 92 x 268 / Max. height: 107 x 255

• Mitre capacity: 60° left - 60° right

No Load Speed: 4,400rpm
Overall Length: 898mm
Skin weight: 30.1kg
Voltage: 36V (18Vx2)
Weight (with battery): 31.3kg