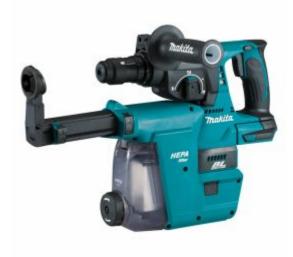

Makita DHR243ZJW - 18V Brushless 24mm SDS+ Rotary Hammer (Tool Only) with Dust Extractor

## Features

- $\bullet\,$  Dust Extraction adaptor keeps the jobsite clean as you work
- $\bullet\,$  3-Mode operation: Hammer only, rotation only, rotation & hammer
- 2.0j of impact energy
- Quick change chuck between masonry & steel bits
- Unique rubber joint suppresses vibration to battery
- \* Rating in accordance with EPTA 05/2009

## Specifications

- Impact energy: 2.0j
- Impact Rate: 1 4,700ipm
- Max. drilling capacities in masonry: 24mm
   Max. drilling capacities in steel: 13mm
   Max. drilling capacities in wood: 27mm
- No Load Speed: 1 950rpm
  Overall Length: 353mm
  Skin weight: 2.7kg
- Vibration per min: 13.0m/s131
- Voltage: 18V
- Weight (with battery): 3.3kg

## Includes

- DX07
- MAKPAC Connector Case 4
- Connector Case Insert (837677-6)