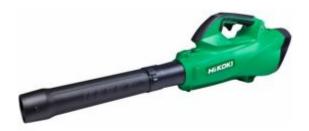

# HiKOKI RB36DA(H4Z) - 36V Outdoor Blower (Tool Only)

#### **Features**

- Powerful air volume
- 4 mode switch and turbo mode
- Compact and well-balanced