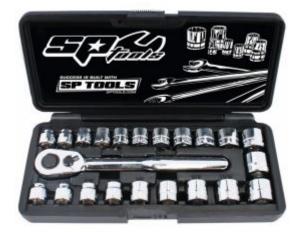

## SP Tools SP20220 - Socket Set 3/8" Drive 22 Piece Low Profile Metric/AF 12-Point

## 3/8"DR SOCKET SET - LOW PROFILE ( STUBBY) - METRIC/SAE - 22PC

- Low profile design Able to reach areas where other sockets can't
- Quick release system for easy socket changes
- Specially strengthened ratchet gear teeth to sustain maximum applied torque
- Flat drive technology offers maximum contact and grip
- Chrome, high polish finishes provide for an easy clean-up
- Chrome Vanadium Steel (Cr-V) for high durability

## Includes

- Metric Sockets: 8, 9, 10, 11, 12, 13, 14, 15, 16, 17, 18 & 19mm
- SAE Sockets: 1/4, 5/16, 3/8, 7/16, 1/2, 9/16, 5/8, 11/16, 3/4"
- Low Profile Ratchet