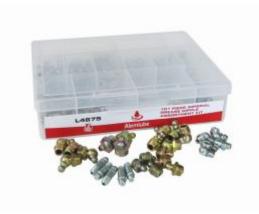

## 101 Industrial Grease Nipple Assortment Kit

- Your most popular grease nipples in a convenient compartmentalised refillable carry kit
- All grease nipples included in the kit are case hardened, fully chromated, zinc passivated, batch tested to 8,000psi (552bar) and conform to international standards including BSS 1486, DIN 71412, SAE J534 and JIS B1575
- Patented Kinglok® method of construction provides a very substantial mechanical joint with an entirely leak proof fit
- Manufactured in the UK with quality, performance and longevity in mind
- 101 piece Imperial Threads 1/8" BSP, 1/4" BSP, 1/4" UNF