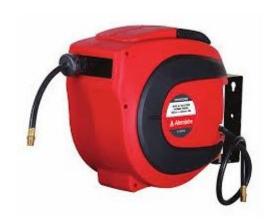

## Alemlube HR40030 - Air Hose Reel 3/8" 20m EL Series

## **EL Series Air Hose Reel**

- High quality impact and UV resistant polypropylene covers
- $\bullet$  Supplied complete with 20m x 10mm ID PVC hose and 0.9m lead in hose
- 3/8" BSP(M) inlet and outlet threads
- Highflow swivel and fluid path
- Max. Working pressure of 300psi (20bar)
- ullet 0º to +60º hose working temperature
- Automatic and positive latching system
- Hose guide system rewinds the hose without kinks
- Constant speed control device ensures safe and accurate rewinding
- $\bullet$  Detachable steel mounting bracket enables 180° hose reel rotation
- Convenient carry handle facilitates portable use
- Can be wall or ceiling mounted
- Lightweight, compact and durable construction