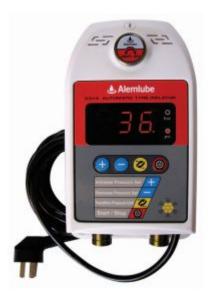

## Alemlube 52114 - Car Tyre Inflator 240V Wall Mount

## 240V Automatic Tyre Inflator

- The 52114 Alemlube 240V automatic tyre inflator is highly accurate, reliable and wall mountable with a clear LED digital display.
- Modern design and robust build qualities set this electronic pressure preset unit apart from lesser featured devices on the market and the auto-start inflation system provides a real operational benefit.
- Accurate inflation can be achieved with the supplied 10 metre air hose and tyre chuck and with other hose lengths of up to 25 metres. Additional diagnostics provide essential information to assist efficient workshop practices.
- A true high performer for today's fast paced service centres, the 52114 can be used for inflation, deflation and tyre pressure testing functions.
- 240V operation
- Electronic pressure preset
- Auto-start inflation
- Clear digital display for fast repeatable accuracy
- $\bullet\,$  Supplied standard with 10m of air hose and tyre chuck
- Accurate inflation with up to 25m hose lengths
- Reading accuracy: ±1psi/0.7bar
  Maximum pressure: 145psi/10bar
- Maximum inflation pressure: 101psi/7bar
  Inflation speed: 400L/min @ 10bar
  Dimensions: 135 x 240 x 76mm
- Weight: 1.44kg