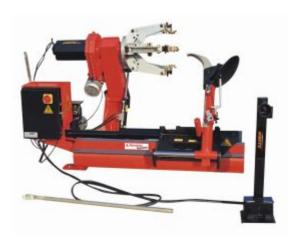

## **Automotive Commercial Vehicle Tyre Changer**

- The Alemlube Automotive U-290 truck tyre changer has beendesigned and manufactured specifically to perform tyre changing operations on trucks, buses, earthmoving vehicles and othercommercial vehicles.
- Automatic electro-hydraulic operation of the U-290 truck tyrechanger incorporates a moveable tyre platform controlled by acontrol unit and clockwise & anti-clockwise clamp rotation acrossa range of 14" to 26".
- Versatile features include the lifting arm and tool carrier armmoving simultaneously in addition to a moveable control unit.
- Combine these with reliable, sturdy construction and the U-290is set apart from lesser featured heavy duty truck tyre changerson the market today.
- Automatic electro-hydraulic operation
- Clockwise & anti-clockwise clamp rotation
- Moveable control unit
- Automatic fast turning
- Simultaneous movement of lifting arm & tool carrier
- Handles rim sizes from 14" to 26"
- 1.5kW pump motor
- 2.2kW rotating motor
- Maximum tyre diameter of 1,600mm
- Maximum tyre width of 780mm
- Maximum tyre weight of 500kg