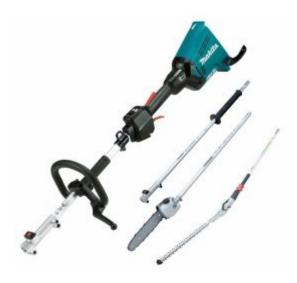

Makita DUX60ZPSH - 36V (18Vx2) Brushless Multi-Function Powerhead (Tool Only) + Extension Pole + Hedge Trimmer + Pole Saw Attachment

## Includes

- DUX60 36V (2 x 18V) Multi Function Powerhead
- LE400MP Extension Shaft Attachment
- EY403MP Pole Saw Split Shaft Attachment
- $\bullet~$  EN401MP Hedge Trimmer Split Shaft Attachment