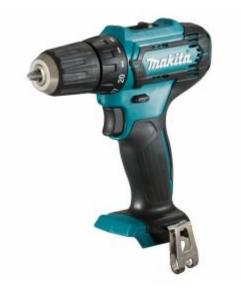

# Makita DF333DZ - 12V Max Driver Drill (Tool Only)

#### Features

- Mechanical 2 speed gearing
- Rigid 10mm (3/8") single sleeve keyless chuck
- 1,700rpm no load speed motor delivers fast driving performance
- Variable speed trigger switch
- Compact design at 1.3kg with 4.0Ah battery