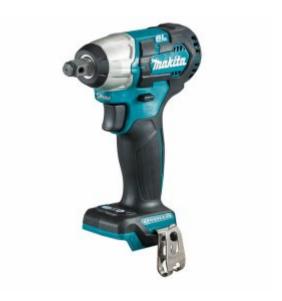

## Makita TW161DZ - 12V Max Brushless 1/2" Impact Wrench (Tool Only)

## **Features**

- 2 stage high and low impact selection
- Auto-stop function in reverse rotation
- Powerful 165Nm max fastening torque
- Equal max torque in forward and reverse modes
- Ultra compact design at 1.2kg with a 4.0Ah battery

## **Specifications**

- Drive Shank: 12.7mm (1/2") Square
- Impact Rate: Hard: 0 3,600ipm / Soft 0 2,000ipm
- Max. capacities high tensile bolt: M6 M12
- Max. capacities standard bolt: M8 M16
- Max. fastening torque: 165Nm
- No Load Speed: Hard: 0 2,400rpm / Soft: 0 1,300rpm
- Overall Length: 150mmSkin weight: 1.0kgVoltage: 12V Max
- Weight (with battery): 1.2kg