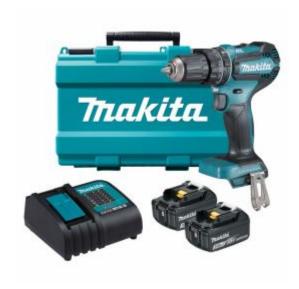

#### Includes

- DHP485 18V Brushless Hammer Drill Driver
- 2 x 18V 3.0Ah Batteries
- Charger
- Kitbox