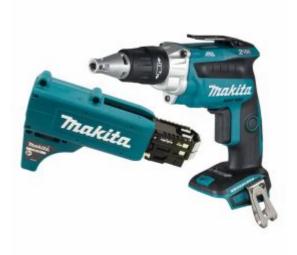

Makita DFS250ZX2 - 18V Brushless High Torque Screwdriver (Tool Only) with Autofeed Collated Screw Gun Attachment

## Features

- $\bullet\,$  Includes autofeed collated screw gun attachment
- Push drive technology automatically engages the motor without pulling the trigger
- 2,500rpm no load speed delivers high torque performance
- $\bullet$  Collated screw depth 25-55mm with counter sink fine adjustment
- $\bullet\,$  Durable aluminium gear housing with smooth high durability clutch

## Includes

- Magnetic connect bit x 60mm (784811-8)
- Phillips bit 2-25 ( B-23793)
- PH2 X 130mm driver bit 5-PK (199155-7)
- Autofeed collated screw gun attachment (199078-9)
- Carry bag (831274-0)