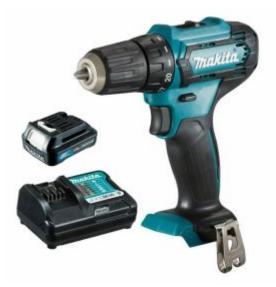

# Makita DF333DWY - 12V Max Driver Drill Kit (1 x 1.5Ah)

#### Includes

- DF333DZ 12V Max Drill Driver
- 1 x 12V Max 1.5Ah Battery
- Fast Charger
- Kitbox
- Belt clip
- Phillips bit