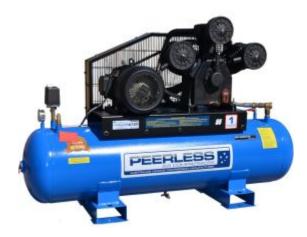

## Peerless P55HF - P55 High Flow Compressor 10HP

## **Product Description**

Offering a massive 1300LPM free air delivery at 100PSI the P55 High Flow is suited for applications where large quantities of air is required. To achieve this volume of air the unit features a single stage W95 Pump which has 3 low pressure heads unlike the 2 stage pump found on a PHP52 model with 2 low pressure heads and one high pressure. Due to this trade off the P55HF is capable of producing a larger volume of air a lower pressure.

## Specifications

- Air Delivery: 1300 LPM @ 100PSI
- Cylinders: 3
- Max PSI: 145
- Motor: Electric 10HP
- Pump: Peerless W90 Single Stage
- Pump RPM: 949
- Power Supply: 415V
- Amps Draw: 16.2
- Tank Size: 200L
- Dimensions L x W x H: 1700MM x 500MM x 1100MM
- Weight: 260KG
- Portable / Stationary: Stationary
- Regulator Included? No
- Pump Up Time To 100 PSI: 0.55 1.00 MIN
- Pump Warranty: 1 Year
- Motor Warranty: 1 Year