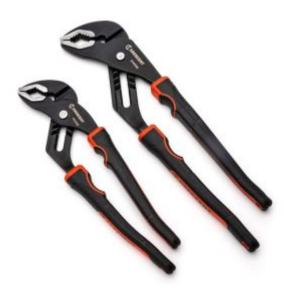

## **Product Description**

- This 2 piece set includes a 10" & 12" Grip Zone tongue & groove pliers. Pliers feature alloy steel construction with induction hardened teeth. The integrated non-marring pipe grip area in handle is made of high-impact rubber.
- Unique tooth design for better grip increases torque with less effort
- "V" jaws allow for firmer grip on various shapes
- $\bullet\,$  Alloy steel construction with induction hardened teeth maximizes durability
- Integrated non-marring pipe grip area in handle made of high-impact rubber
- Exposed steel handle tips designed to prevent handle pull-off and allow for reaming and tightening tub drains
- Corrosion resistant black-oxide finish