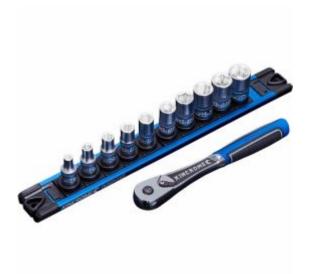

## Includes

- 10 LOK-ON™ 1/4" Drive Metric Sockets: 4, 5, 6, 7, 8, 9, 10, 11, 12, 13mm
- LOK-ON™ Ratchet
- LOK-ON™ Magnetic Twist-Lock Rail