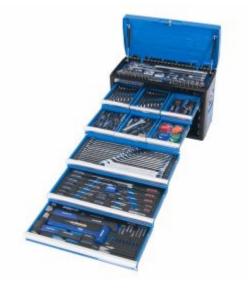

## **Product Description**

The New Evolution 188 Piece 9 Drawer Chest Kit is a great kit for those looking to get a tool collection started! Including 1/4", 3/8" and 1/2" Sockets and Accessories, full range of spanners, gear spanners, pliers, hex keys and much more. All Evolution kits include custom designed EVA foam trays with hard plastic tops with contents markings for additional durability and easy tool identification, with machined tool cut outs to keep you tools securely in place making it easier to identify missing tools. The Evolution Range can provide a storage or complete Tool kit solution whether you're a serious DIY'er working at home, an Apprentice starting a trade, or seasoned trade professional. You can "Trust Tough" with the New Kincrome Evolution Storage and Tool Kit range!

- 1/4", 3/8", 1/2" Drive
- Metric & Imperial
- 188 Piece
- 9 EVA Trays
- 9 Drawers
- Gear Spanners
- Free 12 Month Protection Plan