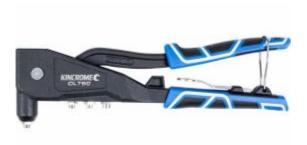

## **Product Description**

The CL750 Riveter offers a lightweight but strong cast aluminium body with a high leverage Chrome Molybdenum (Cr-MO) handle so you can apply additional force to the larger/harder rivets without fear of breaking the handle.

The riveter has a long nose design so you can install rivets in tight or hard to reach areas, on board storage for the four different sized nozzles, an integrated nozzle/jaw spanner holder, an ergonomically designed grip and tough hardened jaws that can be used with both Aluminium and Stainless Steel rivets, unlike many entry level rivet guns.