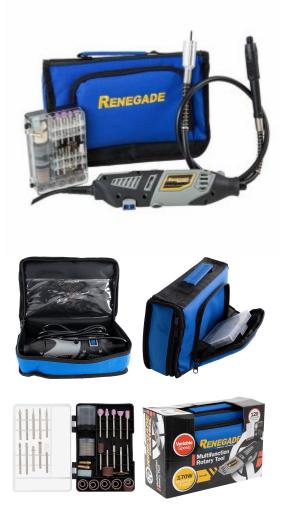

## Renegade RI170RT - Rotary Tool 170W with 120 Piece Accessory Kit

## Product Description

This multi-purpose Rotary Tool is ideal for engraving, polishing, grinding, cutting, cleaning, sanding, carving & drilling. The variable speed control allows you to tailor the speed to the application, providing added control & accuracy. It comes with a flexible shaft that provides extra length & greater control with its pen-like grip for fine & detailed work.Plus, it comes with a 120 Piece Accessory Kit to allow you to get started immediately.

## Features

- Ideal For Engraving, Polishing, Grinding, Cutting, Cleaning, Sanding, Carving, & Drilling
- Variable Speed Control Allows you to Tailor the Speed to the Application, Providing Added Control & Accuracy
- Flexible Shaft Provides Length & Control with its Pen-Like Grip During Fine, Detailed Work
- 120 Piece Kit Allows you to Get Started Immediately

## Specifications

- Input Voltage: 230V 240 Vac / 50Hz
- Maximum Output:170 Watt
- No Load Speed: 8,000 35,000 rpm
- Collet Chuck Capacity: Max Ø 2.3mm / Ø 3.2mm
- Maximum Ø of Accessory: 35mm
- Cord Length: 2 Metres
- 12 Month Industrial Warranty