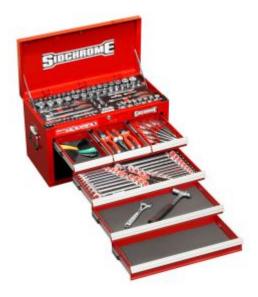

## Sidchrome SCMT10157 - Tool Kit 139 Piece Metric/AF Top Chest

## The hard-wearing kit includes

- 1/4" Drive Sockets & Accessories
- 3/8" Drive Sockets & Accessories
- 1/2" Drive Sockets & Accessories
- Ring & Open End Spanners
- Hex Keys
- Screwdrivers
- Bits
- Pliers
- Antivibe Ball Pein Hammer
- Adjustable Wrench
- 6 Drawer Heavy Duty Top Chest

The sturdy toolbox features smooth-hinged cantilever trays, meaning you can easily swivel each tray to find the tool you want as quickly as possible. Each tray is lined with EVA foam, which withstands most workshop fluids, helping keep your tools in top-quality condition.

## Contains

- 1/4" Drive Sockets & Accessories
  - 7 4, 5, 6, 7, 8, 9, 10mm
  - o 7 3/16, 7/32, 1/4, 9/32, 5/16, 11/32, 3/8"
  - 2 Socket Driver, Bit Adaptor
- 3/8" Drive Sockets & Accessories
  - 8 10, 11, 12, 13, 14, 15, 17, 19mm
  - o 7 3/8, 7/16, 1/2, 9/16, 5/8, 11/16, 3/4"
  - 2 Spark Plug: 5/8 & 13/16"
  - 6 Ratchet, Extension: 75mm & 150mm, Adjustable Offset Handle: 220mm, Universal Joint, Adaptor: 3/8F x 1/4M
- 1/2" Drive Sockets & Accessories
  - 19 8, 10, 11, 12, 13, 14, 15, 16, 17, 18, 19, 20, 21, 22, 23, 24, 27, 30, 32mm
  - 15 3/8, 7/16, 1/2, 9/16, 5/8, 11/16, 3/4, 13/16, 7/8 15/16, 1, 1-1/16, 1-1/8, 1-3/16, 1-1/4"
  - 6 Ratchet, Extension: 125mm & 250mm, Adjustable Offset Handle: 220mm, Universal Joint, Adaptor: 1/2F x 3/8F
- Ring & Open End Spanners
  - 10 8, 10, 11, 12, 13, 14, 16, 17, 18, 19mm
  - 0 10 1/4, 5/16, 3/8, 7/16, 1/2, 9/16, 5/8, 11/16, 3/4, 15/16"
- Hex Keys
  - 9 1.5, 2, 2.5, 3, 4, 5, 6, 8, 10mm
    - 9 5/64, 3/32, 1/8, 5/32, 3/16, 7/32, 1/4, 5/16, 3/8"

- Screwdrivers
  - o 4 Slotted: 3.2 x 75mm, 4.75x100mm, 6.35x100mm, 7.9x150mm
  - 3 Phillips®: #1x75mm, #2x40mm, #2x100mm
- Bits
  - 3 Slotted: 4, 5.5, 6.5mm
  - 4 Hex: 3, 4, 5, 6mm
  - 3 Phillips®: 1, 2, 3
- Pliers
  - $\circ\,$  3 Combination Plier: 200mm, Diagonal Cutting: 180mm, Long Nose: 200mm
- Hammer Ball Pein Antivibe 450G
- 250mm Adjustable Wrench