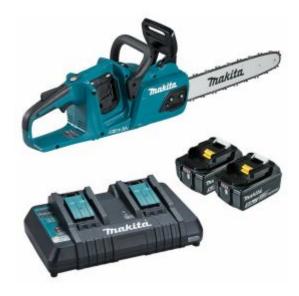

# Makita DUC405PT2 - 36V (18Vx2) Brushless 400mm (16") Chainsaw Kit (2 x 5.0Ah)

#### Includes

- DUC405 36V (2x18V) Brushless 400mm Chainsaw
- 2 x 18V 5.0Ah Batteries
- Dual Charger
- Guide Bar (165246-6)
- Chain (531.290.052)
- Guide Bar Cover (419288-5)
- Wrench