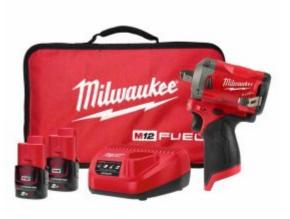

# Milwaukee M12FIWF12-202B - 12V Brushless 1/2" (Friction Ring) Stubby Impact

Wrench Kit (2 x 2.0Ah)

#### Includes

- M18FIWF12 1/2" Drive Stubby Impact Wrench
- 2 x 12V 2.0Ah Batteries
- C12C Charger
- Contractors Bag