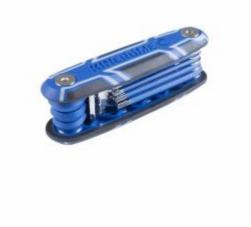

## **Product Description**

The Kincrome Folding Hex & TORX Key range offers an attractive and cost effective solution for tradespeople and DIY users that need to keep a variety of popular high-quality hex keys nearby.

Each hex key is manufactured from Chrome Vanadium Steel (Cr-V) hardened and chrome plated with a powder coat finish for rust protection. This all-in-one unit is complete with handy folding storage for an extra level of organisation and ease of use. The durable folding storage includes moulded grip sections for increased grip and a chrome plated centre plate for increased rigidity and durability, allowing for increased torque.