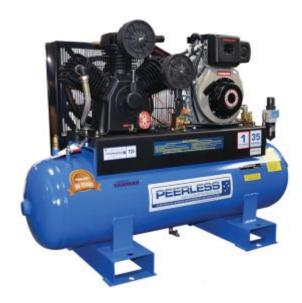

## Peerless PHP35D - Diesel Compressor 150L

## **Features**

- Yanmar key start engine
- Conrador idle control system USA made
- Floating top plate Peerless design
- AS1210 approved pressure vessel MDR report certificate available on request
- Approved safety valve safety certificate
- 10 year tank warranty
- Stainless steel gauges (not plastic)
- Solid belt guard (not wire)
- Flexible braided outlet hose from pump
- $\bullet~$  2 air outlets 1 x main tank outlet, 1 x water trap regulator outlet

## Specifications

- Air Delivery: 720 LPM @ 150PSI
- Cylinders: 3Max PSI: 175
- Motor: Yanmar L70 Key Start
- Pump: Peerless W90II High Pressure
- Pump RPM: 790Tank Size: 150 L
- Dimensions: (L X W X H) 1470mm x 560mm x 1060mm
- Weight: 230kg
- Regulator: EHP300 High Pressure
- Portable / Stationary: Stationary
- Regulator Included? EHP400 Water Trap Regulator
- Pump Up Time To 100 PSI: 1.35 1.40 MIN
- Pump Warranty: 1 Year
- Motor Warranty: 3 Year Yanmar