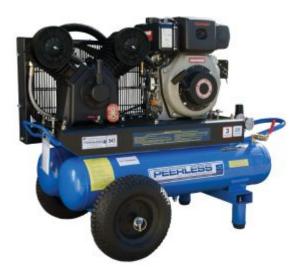

## Peerless PV25D - Diesel Compressor Twin Tank 65L

## **Features**

- Yanmar key start engine
- Conrador idle control system USA made
- Floating top plate Peerless design
- AS1210 approved pressure vessel MDR report certificate available on request
- Approved safety valve safety certificate
- 10 year tank warranty
- Stainless steel gauges (not plastic)
- Solid belt guard (not wire)
- Flexible braided outlet hose from pump
- $\bullet\,$  2 air outlets 1 x main tank outlet, 1 x water trap regulator outlet

## Specifications

- Free Air Delivery (F.A.D): 545 LPM @ 100PSI
- Cylinders: 2Max PSI: 145
- Motor: Yanmar L70 Key StartPump: Peerless V90 Single Stage
- Pump RPM: 1050Tank Size: 65 L
- Dimensions: (L X W X H) 1370mm x 740mm x 940mm
- Weight: 185kg
- Portable / Stationary: Portable
- Regulator Included? EHP300 Water Trap Regulator
- Pump Up Time To 100 PSI: 0.40 0.45 MIN
- Pump Warranty: 3 Year
- Motor Warranty: 3 Year Yanmar