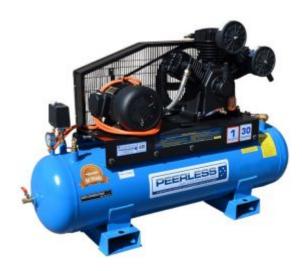

## Peerless PHP30 - 3 Phase Compressor 5.5HP 150L

## **Product Description**

The PHP30 industrial three phase model is a three cylinder slow revving two stage air compressor. It has a 5.5HP 3 phase electric motor, comes complete with a 150 litre air receiver and is the ideal workshop compressor.

As with all two stage models, the maximum PSI is 175. It has an oil sight glass for easy viewing of oil levels and with all Peerless compressors has an excellent performance rating for its free air delivery.

## **Specifications**

Air Delivery: 620 LPM @ 150PSICylinders: 3

• Max PSI: 175

• Motor: Electric 5.5HP

• Pump: Peerless W90II High Pressure

Pump RPM: 1075Power Supply: 415VAmps Draw: 7.4Tank Size: 150L

• Dimensions L x W x H: 1500MM x 440MM x 1020MM