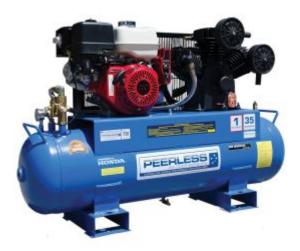

## Peerless PHP35P - Petrol Compressor 150L

## **Product Description**

This Stationary High Pressure Honda Petrol unit is ideally suited where high volumes of air are required. e.g. post hole driving, full tyre inflation for trucks and tractor or for multiple outlets. Electric start standard.

## Specifications

- Air Delivery: 720 LPM @ 150PSI
- Cylinders: 3
- Max PSI: 175
- Motor: Honda GX390 (13HP) Electric Start Standard
- Pump: Peerless W90II High Pressure
- Pump RPM: 790
- Tank Size: 150L
- Dimensions L x W x H: 1490MM x 485MM x 965MM
- Weight: 197KG
- Portable / Stationary: Stationary
- Regulator Included? No
- Pump Up Time To 100 PSI: 1.35 1.45 MIN
- Pump Warranty: 1 Year
- Motor Warranty: 3 Year Honda